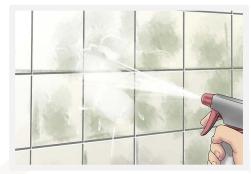

#### Instructions:

- Ensure area is well ventilated
- Spray product directly onto stained areas / black marks
- Allow product to work for 5 minutes
- Agitate with small brush
- Rinse thoroughly with water
- Ory area with clean cloth